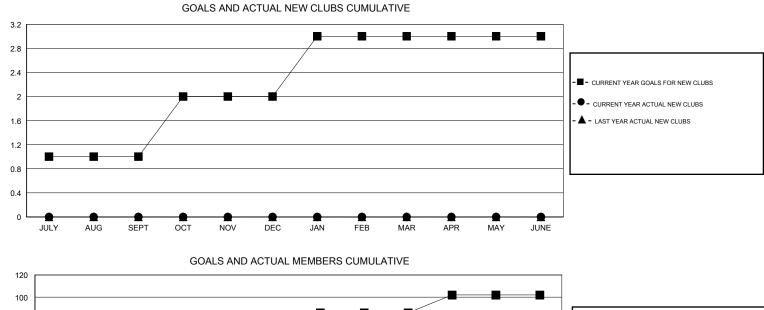

## LOCATION WEST VIRGINIA

Clubs Members RESULTS FOR 2014-2015 RESULTS FOR 2014-2015 NEW CLUB NEW CLUBS DROPPED NET NEW MEMBER CHARTER AND DROPPED NET QUARTER QUARTER GOAL CLUBS GAIN/LOSS GOAL NEW MEMBERS MEMBERS GAIN/LOSS ADDED 1 0 1 -1 25 20 28 -8 JULY/AUG/SEPT JULY/AUG/SEPT 0 0 0 20 24 43 1 -19 OCT/NOV/DEC OCT/NOV/DEC 0 41 21 23 -2 1 1 -1 JAN/FEB/MAR JAN/FEB/MAR 0 0 0 0 16 36 27 9 APR/MAY/JUNE APR/MAY/JUNE