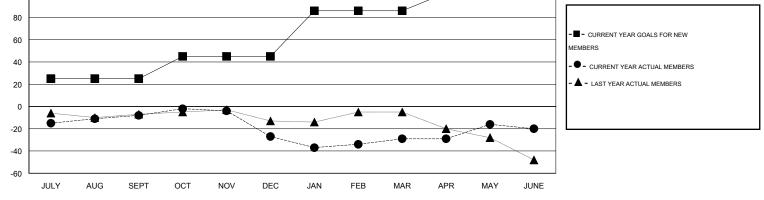

## LOCATION WEST VIRGINIA

Clubs Members RESULTS FOR 2014-2015 RESULTS FOR 2014-2015 NEW CLUB NEW CLUBS DROPPED NET NEW MEMBER CHARTER AND DROPPED NET QUARTER QUARTER GOAL CLUBS GAIN/LOSS GOAL NEW MEMBERS MEMBERS GAIN/LOSS ADDED 1 0 1 -1 25 20 28 -8 JULY/AUG/SEPT JULY/AUG/SEPT 0 0 0 20 24 43 1 -19 OCT/NOV/DEC OCT/NOV/DEC 0 41 21 23 -2 1 1 -1 JAN/FEB/MAR JAN/FEB/MAR 0 0 0 0 16 36 27 9 APR/MAY/JUNE APR/MAY/JUNE